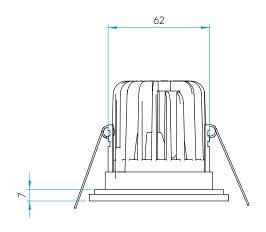

## GENERAL

White FINISH: CABLE LENGTH: Not Applicable MAIN MATERIAL: Metal - Aluminium GROSS WEIGHT: 0.46 (Kg) D: 85mm DIA: 84mm **DIMENSIONS:** CLASS: CE (Class III) INSTALLATION ORIENTATION: Ceiling Mount IP RATING: IP65 To Be Advised CUT OUT HOLE: BATHROOM ZONE: Zone 1, 2, 3 **RECESS DEPTH:** 150mm VOLTAGE: Mains 230V 90 min FIRE RATING: PRODUCT F MARK: Yes