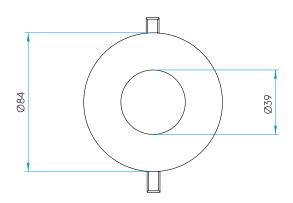

## GENERAL

White FINISH: CABLE LENGTH: Not Applicable MAIN MATERIAL: Metal - Aluminium GROSS WEIGHT: 0.46 (Kg) D: 85mm DIA: 84mm **DIMENSIONS:** CLASS: CE (Class III) INSTALLATION ORIENTATION: Ceiling Mount IP RATING: IP65 To Be Advised CUT OUT HOLE: BATHROOM ZONE: Zone 1, 2, 3 **RECESS DEPTH:** 150mm VOLTAGE: Mains 230V 90 min FIRE RATING: PRODUCT F MARK: Yes