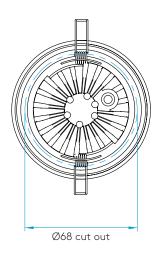

## GENERAL

White FINISH: CABLE LENGTH: Not Applicable MAIN MATERIAL: Metal - Aluminium GROSS WEIGHT: 0.46 (Kg) D: 85mm DIA: 84mm **DIMENSIONS:** CLASS: CE (Class III) INSTALLATION ORIENTATION: Ceiling Mount IP RATING: IP65 To Be Advised CUT OUT HOLE: BATHROOM ZONE: Zone 1, 2, 3 **RECESS DEPTH:** 150mm VOLTAGE: Mains 230V 90 min FIRE RATING: PRODUCT F MARK: Yes