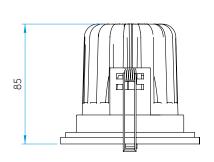

## GENERAL

White FINISH: CABLE LENGTH: Not Applicable MAIN MATERIAL: Metal - Aluminium GROSS WEIGHT: 0.46 (Kg) D: 85mm DIA: 84mm **DIMENSIONS:** CLASS: CE (Class III) INSTALLATION ORIENTATION: Ceiling Mount IP RATING: IP65 To Be Advised CUT OUT HOLE: BATHROOM ZONE: Zone 1, 2, 3 **RECESS DEPTH:** 150mm VOLTAGE: Mains 230V 90 min FIRE RATING: PRODUCT F MARK: Yes