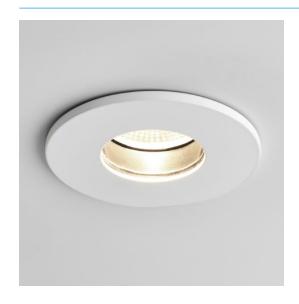

## GENERAL

White FINISH: CABLE LENGTH: Not Applicable MAIN MATERIAL: Metal - Aluminium GROSS WEIGHT: 0.46 (Kg) D: 85mm DIA: 84mm **DIMENSIONS:** CLASS: CE (Class III) INSTALLATION ORIENTATION: Ceiling Mount IP RATING: IP65 To Be Advised CUT OUT HOLE: BATHROOM ZONE: Zone 1, 2, 3 **RECESS DEPTH:** 150mm VOLTAGE: Mains 230V 90 min FIRE RATING: PRODUCT F MARK: Yes